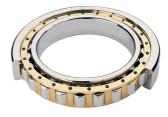

## NU 240 EMA C3-TIMKEN CYLINDRISK RULLELEJE ENRADET MED MESSINGHOLDER

NU

NJ

NUP

NF

Ν

High quality cylindrical roller bearing with machined brass cage from the leading manufacturer TIMKEN. Featuring the TIMKEN EMA design. A premium land-riding cage, unique internal geometries, enhanced surface finishes and a compact design. All this adds up to longer life, improved uptime and reduced maintenance costs.